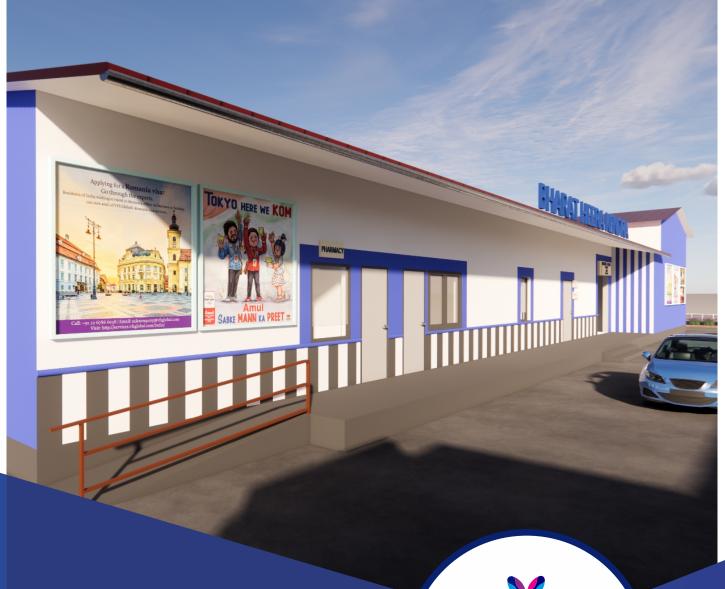

This unit will be set up amongst a cluster of 7 to 8 villages covering a population of 45 to 50 thousand within a radius of 5 to 7 kms requiring approx. 2,000 sq. m plot area (21,474 sq. ft.). Front of 52.5 meters facing tar road and depth of 38 meters and built-up area of 808 sq. m (8,700 sq. ft. approx).

Each BHK unit will have one health care centre named as Bharat Ayushman Kendra (BAK) with a built-up area of 1,000 sq ft. approx. including one pharmacy of 179 sq ft. approx. One smart classroom named as Bharat Smart Class (BSC) of 850 sq. ft. approx size and two cinemas with a total of 189 seats, with Audi 1 having a seating capacity of 125 seats covering an area of 1,290 sq. ft. approx. and Audi 2 of 64 seats covering an area of 660 sq ft. approx. equipped with Immersive Surround Sound System and Digital Projection equipments to support the streaming of Hollywood content. Apart from the above facilities, it will have a digital utility service centre and 12 shops (each of 10 ft. x 15 ft. size) to generate employment for 45+ local people. The Shops will be utilized to cater to the needs of the local people/ students as well as village farmers for selling products like pesticides/fertilizers, other agricultural and locally required goods.

### MAP/ Artistic 3D view of the structure.

Depth: 38 meters

•-----

ont: 52.5 meters tar road facing