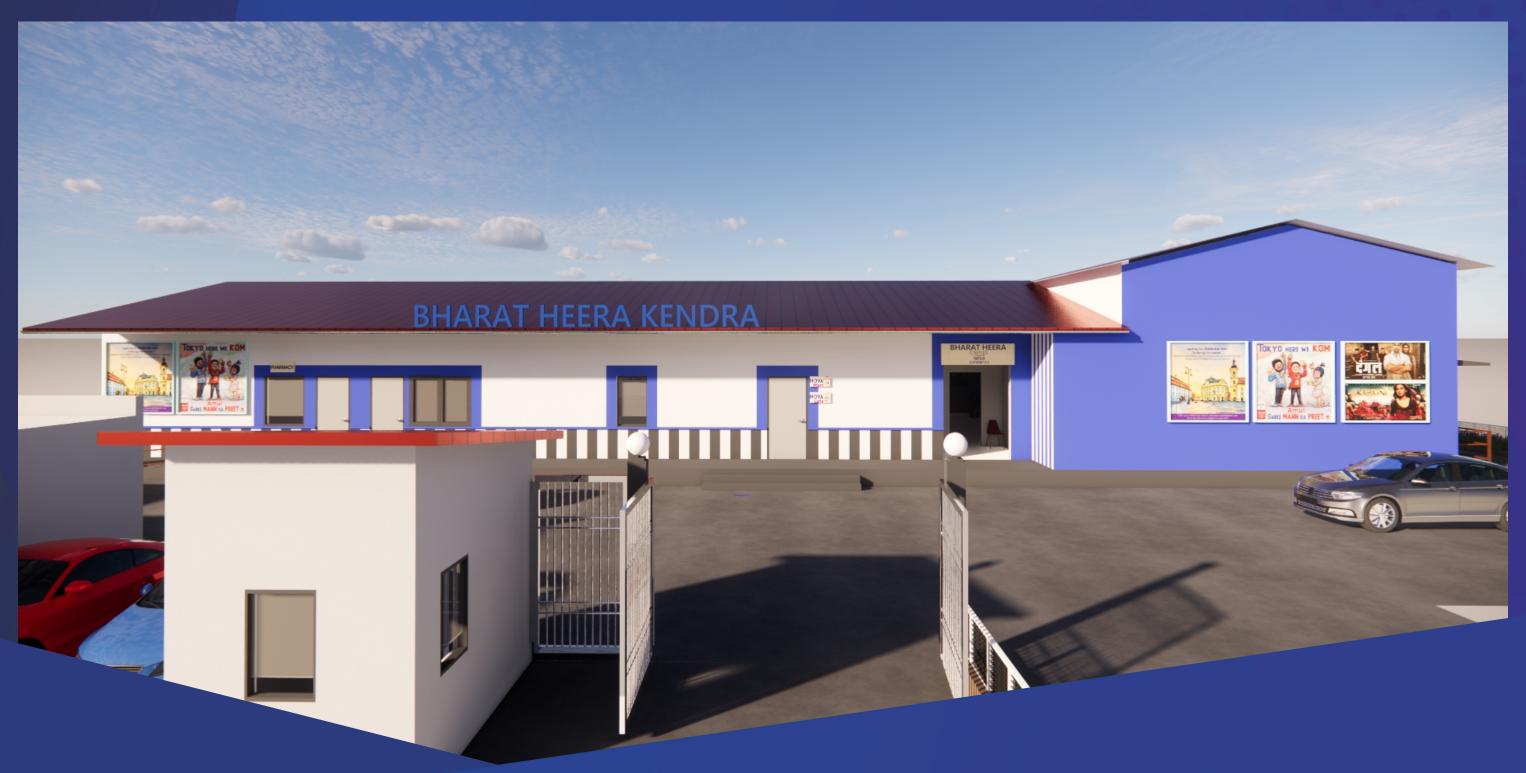

This unit will be set up amongst a cluster of 7 to 8 villages covering a population of 45 to 50 thousand within a radius of 5 to 7 kms requiring approx. 2,000 sq. m plot area (21,474 sq. ft.). Front of 52.5 meters facing tar road and depth of 38 meters and built-up area of 808 sq. m (8,700 sq. ft. approx).

Each BHK unit will have one health care centre named as Bharat Ayushman Kendra (BAK) with a built-up area of 1,000 sq ft. approx. including one pharmacy of 179 sq ft. approx. One smart classroom named as Bharat Smart Class (BSC) of 850 sq. ft. approx size and two cinemas with a total of 189 seats, with Audi 1 having a seating capacity of 125 seats covering an area of 1,290 sq. ft. approx. and Audi 2 of 64 seats covering an area of 660 sq ft. approx. equipped with Immersive Surround Sound System and Digital Projection equipments to support the streaming of Hollywood content. Apart from the above facilities, it will have a digital utility service centre and 12 shops (each of 10 ft. x 15 ft. size) to generate employment for 45+ local people. The Shops will be utilized to cater to the needs of the local people/ students as well as village farmers for selling products like pesticides/fertilizers, other agricultural and locally required goods.

### MAP/ Artistic 3D view of the structure.

Depth: 38 meters

•-----

ont: 52.5 meters tar road facing