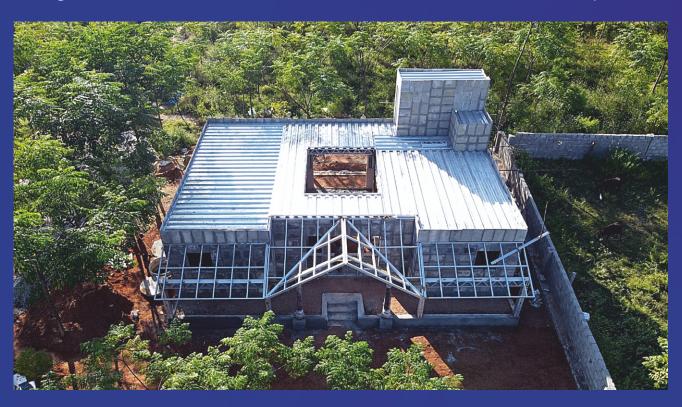

# CONSTRUCTION TECHNOLOGY

As a green project, recyclable & environment friendly building material is being used along with the conventional brick and mortar method.

### **LGSFTechnology**

Light Gauge Steel Framing (LGSF) is based on factory made galvanized light gauge steel components, designed as per codal requirements, produced by cold forming method

and assembled as panels at site, forming structural steel framework of a building of varying sizes of wall, floor & roof.

Types of LGS Construction- Institution buildings with flat & slanting roof, Office building, Residential building, Bungalow, Multi storied building, Hostel Building, School Building, Military Housing, Police Housing, Senior Living, Low Cost Housing, Labour Quarter, Health Centre etc.