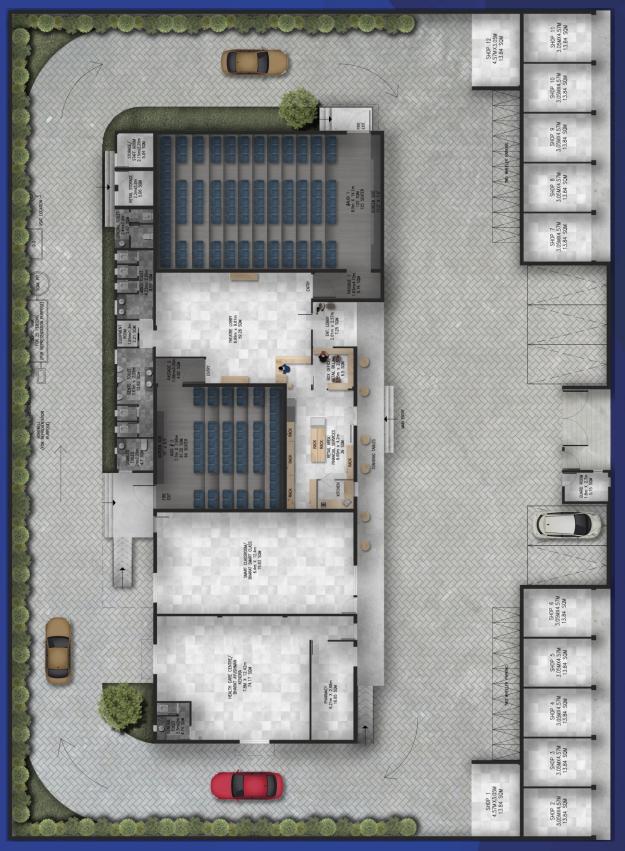

This unit will be set up amongst a cluster of 7 to 8 villages covering a population of 45 to 50 thousand within a radius of 5 to 7 kms requiring approx. 2,000 sq. m plot area (21,474 sq. ft.). Front of 52.5 meters facing tar road and depth of 38 meters and built-up area of 808 sq. m (8,700 sq. ft. approx).

Each BHK unit will have one health care centre named as Bharat Ayushman Kendra (BAK) with a built-up area of 1,000 sq ft. approx. including one pharmacy of 179 sq ft. approx. One smart classroom named as Bharat Smart Class (BSC) of 850 sq. ft. approx size and two cinemas with a total of 189 seats, with Audi 1 having a seating capacity of 125 seats covering an area of 1,290 sq. ft. approx. and Audi 2 of 64 seats covering an area of 660 sq ft. approx. equipped with Immersive Surround Sound System and Digital Projection equipments to support the streaming of Hollywood content. Apart from the above facilities, it will have a digital utility service centre and 12 shops (each of 10 ft. x 15 ft. size) to generate employment for 45+ local people. The Shops will be utilized to cater to the needs of the local people/ students as well as village farmers for selling products like pesticides/fertilizers, other agricultural and locally required goods.

### MAP/ Artistic 3D view of the structure.

Depth: 38 meters

•-----

ont: 52.5 meters tar road facing